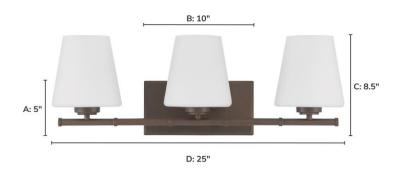

| Ordering Information and Description |                       |                      |                                           |                                        |                   |                                              |                         |                   |          |                                        |                   |                   |                                  |                     |              |                   |
|--------------------------------------|-----------------------|----------------------|-------------------------------------------|----------------------------------------|-------------------|----------------------------------------------|-------------------------|-------------------|----------|----------------------------------------|-------------------|-------------------|----------------------------------|---------------------|--------------|-------------------|
|                                      |                       |                      |                                           |                                        | •                 |                                              |                         |                   |          |                                        |                   |                   |                                  |                     |              |                   |
| Item Numl                            | ber                   | UPC                  | Hunter Brand - Long<br>Name               |                                        | Web<br>Collection | Family Name                                  |                         |                   | ŀ        | Housing Finish S                       |                   | Secondar          | ary Finish Glas                  |                     | inish        | Fixture<br>Shape  |
| 48116                                | 04969                 | 4481160              | Hunter Fan                                | Company                                |                   | Fauna Grove 3<br>Vanity                      | Light Mediun            | 25 Inch           | Mat      | tte Bronz                              | e                 |                   |                                  | Cased Wh            | ite          |                   |
| Dimensions and Materials             |                       |                      |                                           |                                        |                   |                                              |                         |                   |          |                                        |                   |                   |                                  |                     |              |                   |
| Fixture<br>Height (in)               | Fixture<br>Length (in | Fixture              | Sconce/Vanit<br>y Backplate<br>Height (A) | Sconce/Vanit<br>Backplate<br>Width (B) |                   | nity Sconce/Va<br>Box Center of (G) to Top ( | I Box y Proje           | Vanit Staction Ce | iling to | Dim E -<br>Standard<br>Canopy<br>Width | d - Overal<br>Max | Mi                | n t                              | Primar<br>ht Materi |              | Shade<br>Included |
|                                      |                       |                      | 5                                         | 10                                     | 2.5               | 6                                            | 7.75                    |                   |          |                                        |                   |                   | 6.57                             | Iron                | Glass        | Yes               |
| Installation                         |                       |                      |                                           |                                        |                   |                                              |                         |                   |          |                                        |                   |                   |                                  |                     |              |                   |
| Canopy<br>Descri                     |                       | Adjustable<br>Height | Sloped<br>Ceiling<br>Compatible           |                                        | Downrod Fea       | ture - Lighting                              |                         | Chain<br>Length   |          | Length<br>in)                          | Volts/Hz          | Listing<br>Agency | licage                           |                     | hort Featur  | e 2               |
| Wall Moun                            | t_Vanity              | No                   | No                                        |                                        |                   |                                              |                         |                   | 8        | 1                                      | 20v/60Hz          | ETL               | Damp<br>Indoor                   |                     | inspired bi  |                   |
| Shipping and Logistical              |                       |                      |                                           |                                        |                   |                                              |                         |                   |          |                                        |                   |                   |                                  |                     |              |                   |
|                                      |                       |                      | Long Bullet F                             | eature 11                              |                   |                                              | Shipping<br>Length (in) | Shipp<br>Width    |          | Shippir<br>Height (                    |                   | pping<br>ht (Lbs) | Shippir<br>Cubic Fee<br>W x H)/1 | t (Lx Co            | untry of Ori | gin Code          |