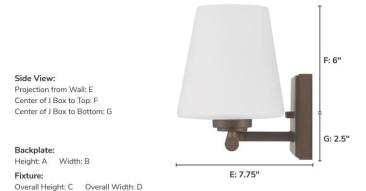

| Ordering Information and Description |                       |                      |                                           |                                        |                   |                                              |                         |                   |          |                                        |                   |                   |                                  |                     |              |                   |
|--------------------------------------|-----------------------|----------------------|-------------------------------------------|----------------------------------------|-------------------|----------------------------------------------|-------------------------|-------------------|----------|----------------------------------------|-------------------|-------------------|----------------------------------|---------------------|--------------|-------------------|
|                                      |                       |                      |                                           |                                        | •                 |                                              |                         |                   |          |                                        |                   |                   |                                  |                     |              |                   |
| Item Numl                            | ber                   | UPC                  | Hunter Brand - Long<br>Name               |                                        | Web<br>Collection | Family Name                                  |                         |                   | ŀ        | Housing Finish S                       |                   | Secondar          | ary Finish Glas                  |                     | inish        | Fixture<br>Shape  |
| 48116                                | 04969                 | 4481160              | Hunter Fan                                | Company                                |                   | Fauna Grove 3<br>Vanity                      | Light Mediun            | 25 Inch           | Mat      | tte Bronz                              | e                 |                   |                                  | Cased Wh            | ite          |                   |
| Dimensions and Materials             |                       |                      |                                           |                                        |                   |                                              |                         |                   |          |                                        |                   |                   |                                  |                     |              |                   |
| Fixture<br>Height (in)               | Fixture<br>Length (in | Fixture              | Sconce/Vanit<br>y Backplate<br>Height (A) | Sconce/Vanit<br>Backplate<br>Width (B) |                   | nity Sconce/Va<br>Box Center of (G) to Top ( | I Box y Proje           | Vanit Staction Ce | iling to | Dim E -<br>Standard<br>Canopy<br>Width | d - Overal<br>Max | Mi                | n t                              | Primar<br>ht Materi |              | Shade<br>Included |
|                                      |                       |                      | 5                                         | 10                                     | 2.5               | 6                                            | 7.75                    |                   |          |                                        |                   |                   | 6.57                             | Iron                | Glass        | Yes               |
| Installation                         |                       |                      |                                           |                                        |                   |                                              |                         |                   |          |                                        |                   |                   |                                  |                     |              |                   |
| Canopy<br>Descri                     |                       | Adjustable<br>Height | Sloped<br>Ceiling<br>Compatible           |                                        | Downrod Fea       | ture - Lighting                              |                         | Chain<br>Length   |          | Length<br>in)                          | Volts/Hz          | Listing<br>Agency | licage                           |                     | hort Featur  | e 2               |
| Wall Moun                            | t_Vanity              | No                   | No                                        |                                        |                   |                                              |                         |                   | 8        | 1                                      | 20v/60Hz          | ETL               | Damp<br>Indoor                   |                     | inspired bi  |                   |
| Shipping and Logistical              |                       |                      |                                           |                                        |                   |                                              |                         |                   |          |                                        |                   |                   |                                  |                     |              |                   |
|                                      |                       |                      | Long Bullet F                             | eature 11                              |                   |                                              | Shipping<br>Length (in) | Shipp<br>Width    |          | Shippir<br>Height (                    |                   | pping<br>ht (Lbs) | Shippir<br>Cubic Fee<br>W x H)/1 | t (Lx Co            | untry of Ori | gin Code          |